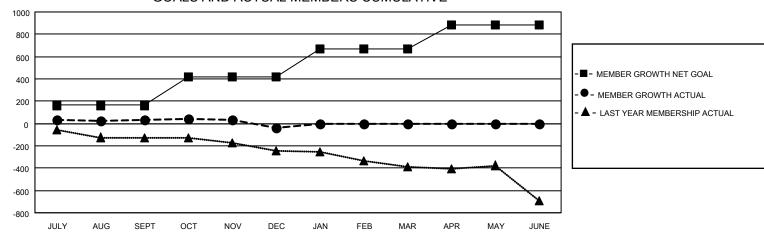

### GOALS AND ACTUAL MEMBERS CUMULATIVE

| DROPPED CLUBS: 11 |     | 220 CLUBS OF 499 ADDED 1 OR<br>MORE NEW MEMBERS | GENDER DISTRIBUTION               |                |  |
|-------------------|-----|-------------------------------------------------|-----------------------------------|----------------|--|
|                   |     |                                                 | MALE                              | 7,814 (59.20%) |  |
|                   |     |                                                 | FEMALE                            | 5,383 (40.78%) |  |
| DROPPED MEMBERS   |     |                                                 | NON BINARY                        | 0 (0.00%)      |  |
| DECEASED          | 96  |                                                 | PREFER NOT TO ANSWER              | 2 (0.02%)      |  |
| CLUB CANCELLED    | 124 |                                                 | TOTAL FAMILY UNIT MEMBERS         | 2,326          |  |
| OTHER             | 542 | CLICK HERE FOR CUMULATIVE                       | TOTAL FAMILY UNIT MEMBERS         | 2,320          |  |
| TOTAL             | 762 | MEMBERSHIP DATA                                 | FAMILY MEMBERS PAYING HAL<br>DUES | F 1,211        |  |

# Results as of: 12/31/2021 LOCATION: NEW YORK

| Clubs         |               |             |               | Members               |                           |                         |                                                    |
|---------------|---------------|-------------|---------------|-----------------------|---------------------------|-------------------------|----------------------------------------------------|
|               | RESULTS FOR   | R 2021-2022 |               | RESULTS FOR 2021-2022 |                           |                         |                                                    |
| QUARTER       | NEW CLUB GOAL | NEW CLUBS   | DROPPED CLUBS | QUARTER               | MEMBER GROWTH NET<br>GOAL | MEMBER GROWTH<br>ACTUAL | DROPPED<br>MEMBERS ACTUAL<br>(including transfers) |
| JULY/AUG/SEPT | 1             | 1           | 6             | JULY/AUG/SE           | PT 163                    | 344                     | 261                                                |
| OCT/NOV/DEC   | 4             | 2           | 5             | OCT/NOV/DE            | ე 255                     | 458                     | 502                                                |
| JAN/FEB/MAR   | 3             | 0           | 0             | JAN/FEB/MAR           | 248                       | 0                       | 0                                                  |
| APR/MAY/JUNE  | 5             | 0           | 0             | APR/MAY/JUN           | IE 220                    | 0                       | 0                                                  |