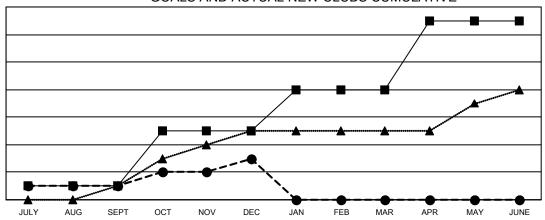

### GOALS AND ACTUAL NEW CLUBS CUMULATIVE

- CURRENT YEAR GOALS FOR NEW CLUBS

- ● - CURRENT YEAR ACTUAL NEW CLUBS

▲ - LAST YEAR ACTUAL NEW CLUBS

# Results as of: 12/31/2021 LOCATION: NEW YORK

| Clubs         |               |             |               | Members               |                           |                         |                                                    |
|---------------|---------------|-------------|---------------|-----------------------|---------------------------|-------------------------|----------------------------------------------------|
|               | RESULTS FOR   | R 2021-2022 |               | RESULTS FOR 2021-2022 |                           |                         |                                                    |
| QUARTER       | NEW CLUB GOAL | NEW CLUBS   | DROPPED CLUBS | QUARTER               | MEMBER GROWTH NET<br>GOAL | MEMBER GROWTH<br>ACTUAL | DROPPED<br>MEMBERS ACTUAL<br>(including transfers) |
| JULY/AUG/SEPT | 1             | 1           | 6             | JULY/AUG/SE           | PT 163                    | 344                     | 261                                                |
| OCT/NOV/DEC   | 4             | 2           | 5             | OCT/NOV/DE            | ე 255                     | 458                     | 502                                                |
| JAN/FEB/MAR   | 3             | 0           | 0             | JAN/FEB/MAR           | 248                       | 0                       | 0                                                  |
| APR/MAY/JUNE  | 5             | 0           | 0             | APR/MAY/JUN           | IE 220                    | 0                       | 0                                                  |